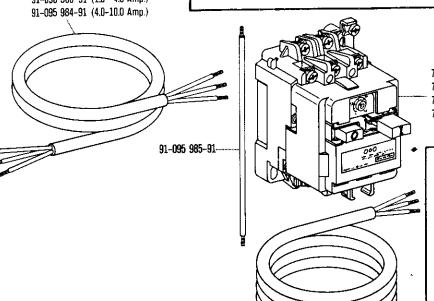

71-11 00-0246 (4.0- 6.3 Amp.)

71-11 00-0262 (6.3-10.0 Amp.)

91-090 583-71/993 (1,6- 2,5 Amp.) 90/1 91-090 584-71/993 (2,5- 4,0 Amp.) 90/1 91-095 982-71/993 (4,0- 6,3 Amp.) 90/1

91-095 997-71/993 (6,3-10,0 Amp.) 90/1