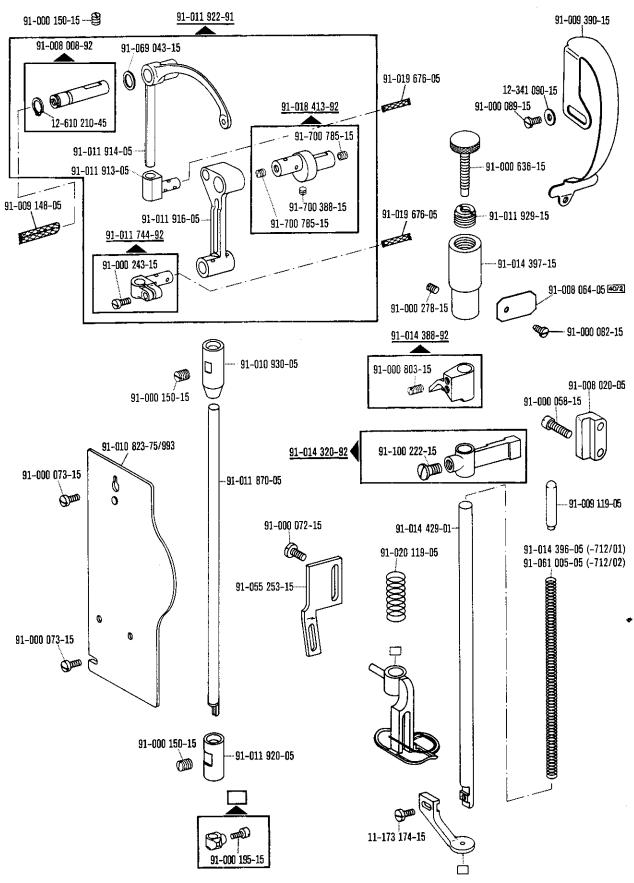

## **Teileliste**

List of parts Liste de pièces Lista de piezas Die Inhaltsübersicht auf Seite 3 gibt einen Überblick über die Aufgliederung der Liste. Die Teile sind so abgebildet, wie sie in der Maschine funktionsmäßig zusammengehören. Die gestrichelten Abbildungen zeigen, wo die daneben abgebildeten Teile hingehören. Die Einrahmungen auf den Bildseiten zeigen, aus welchen Einzelteilen sich die Gruppenteile zusammensetzen. Nähwerkzeuge und Apparate sind der Unterklassen-Ausstattung zu entnehmen (siehe Anhang). Die auf den Bildseiten verwendeten Schlüsselzeichen ([]; 3; 6 usw.) sind in Register "O" zusammengefaßt und erläutert. Konstruktionsänderungen vorbehalten. For the various sections of this catalogue, please refer to the "Contents" on page 3. The parts are illustrated as they belong together in the machine. The dashed illustrations show where the adjacent parts belong. The framed-in sections on the illustration pages show the individual parts comprising a group. For gauge parts and attachments please refer to the subclass listing (see appendix). The keys used on the illustration pages ( ; 3; 6 etc.) are listed and explained in section "0". Subject to alterations in design. La table des matières, page 3, donne un aperçu de la subdivision de la liste. Les pièces figurent sur l'illustration comme elles vont ensemble. Les figures en tirets montrent le lieu de montage des pièces figurant à côté. Les parties encadrées sur les pages à illustrations représentent les pièces individuelles formant groupe. Pour les organes de couture et les appareils, veuillez vous référer à la fiche équipement de sous-classes (voir en annexe). Les symboles ([]; [3]; [6] etc.) utilisés sur les pages illustrées sont regroupés et expliqués au registre "0". Sous réserve de modifications. En la página 3, bajo el título "contenido", puede verse un resumen de la división de la "lista de piezas". Las piezas están ilustradas conforme se hallan montadas en la máquina. Las figuras a base de líneas entrecortadas muestran dónde y cómo van montadas las piezas ilustradas al lado. Los recuadros en las páginas ilustradas indican las piezas individuales de que se componen los grupos. Para los órganos de costura y aparatos, véase la "Composición de las subclases" (en el anexo). Los símbolos clave ([]; [3]; [6], etc.) utilizados en las páginas ilustradas se hallan recopilados y explicados en el registro,,0". Salvo modificaciones técnicas.

7

| №o.           | Seite<br>Page<br>Pages<br>Página | No.           | Seite<br>Page<br>Pages<br>Página | No.               | Seite<br>Page<br>Pages<br>Pagina | No.               | Seite Pages<br>Page Página |
|---------------|----------------------------------|---------------|----------------------------------|-------------------|----------------------------------|-------------------|----------------------------|
| 11-022 293-15 | 10                               | 12-341 150-15 | 9, 11, 12                        | 71-59 00-0652     | 19                               | 91-000 510-15     | 9                          |
| 11-039 381-15 | 18                               | 12-500 210-45 | 18                               | 91-000 017-15     | 10                               | 91-000 511-15     | 8, 9                       |
| 11-108 198-15 | 10                               | 12-610 210-45 | 7                                | 91-000 050-15     | 11, 12                           | 91-000 524-05     | 8                          |
| 11-108 207-15 | 10                               | 12-640 210-55 | 8                                | 91-000 058-15     | 7                                | 91-000 529-15     | 13                         |
| 11-108 225-15 | 9                                | 13-060 400-05 | 14                               | 91-000 064-15     | 13                               | 91-000 568-15     | 13                         |
| 11-108 228-15 | 9                                | 15-750 631-11 | 11                               | 91-000 072-15     | 7, 8                             | 91-000 570-15     | 13                         |
| 11-130 170-15 | 12                               | 16-049 040-11 | 10                               | 91-000 073-15     | 7                                | 91-000 571-75/995 | 14                         |
| 11-130 239-15 | 16                               | 16-437 010-05 | 6                                | 91-000 082-15     | 7, 8, 9                          | 91-000 636-15     | 7                          |
| 11-130 452-15 | 14                               | 16-437 020-05 | 6                                | 91-000 083-15     | 9                                | 91-000 687-15     | 13                         |
| 11-135 451-15 | 14                               | 16-437 070-05 | 6                                | 91-000 089-15     | 7, 13                            | 91-000 689-15     | 9, 13                      |
| 11-173 174-15 | 7, 9, 17,                        | 16-437 908-05 | 6                                | 91-000 150-15     | 7, 8, 9,                         | 91-000 697-05     | 9                          |
| 11-174 293-15 | 18, 19<br>12                     | 61-111 600-01 | 19                               | 91-000 152-15     | 11, 13<br>9                      | 91-000 803-15     | 7                          |
| 11-314 280-15 | 11, 12                           | 61-111 600-35 | 19                               | 91-000 153-15     | 10                               | 91-000 871-15     | 10                         |
| 11-317 278-15 | 12                               | 61-111 630-14 | 19                               | 91-000 171-15     | 10                               | 91-000 872-15     | 10                         |
| 11-320 285-15 | 12                               | 70-16 31-5111 | 17                               | 91-000 172-25     | 8                                | 91-000 873-15     | 10                         |
| 11-450 403-15 | 17, 18                           | 70-16 32-0101 | 18                               | 91-000 195-15     | 7                                | 91-000 879-25     | 10                         |
| 11-460 163-15 | 18                               | 71-11 00-0183 | 17, 18                           | 91-000 243-15     | 7,8                              | 91-000 889-15     | 11                         |
| 11-460 403-15 | 11                               | 71-11 00-0185 | 18                               | 91-000 254-15     | 12                               | 91-000 905-15     | 8                          |
| 11-470 310-15 | 11                               | 71-11 00-0186 | 17, 18                           | 91-000 278-15     | 7                                | 91-000 915-15     | 8                          |
| 12-005 154-15 | 12                               | 71-11 00-0213 | 17, 18                           | 91-000 317-75/995 | 14                               | 91-000 928-15     | 13                         |
| 12-005 195-15 | 16                               | 71-11 00-0246 | 17, 18                           | 91-000 321-15     | 10                               | 91-000 929-15     | 8                          |
| 12-024 151-15 | 10                               | 71-11 00-0262 | 17                               | 91-000 323-15     | 9                                | 91-001 020-15     | 13                         |
| 12-024 151-25 | 9                                | 71-14 00-0025 | 20                               | 91-000 335-15     | 8                                | 91-001 511-15     | 9, 10                      |
| 12-024 171-15 | 10, 16                           | 71-14 00-0029 | 20                               | 91-000 363-15     | 11                               | 91-001 522-25     | 8,9                        |
| 12-024 191-15 | 10                               | 71-14 00-0032 | 20                               | 91-000 388-15     | 8                                | 91-001 529-15     | 15                         |
| 12-177 142-05 | 18                               | 71-14 00-0041 | 20                               | 91-000 390-15     | 13                               | 91-001 548-25     | 11                         |
| 12-305 144-15 | 16                               | 71-14 00-0049 | 20                               | 91-000 405-15     | 9                                | 91-001 636-25     | 8                          |
| 12-305 224-15 | 15                               | 71-37 00-0108 | 18                               | 91-000 407-25     | 13                               | 91-001 660-15     | 8                          |
| 12-305 414-15 | 16                               | 71-37 00-0292 | 18                               | 91-000 410-15     | 13                               | 91-001 847-05     | 10                         |
| 12-315 170-15 | 9                                | 71-37 00-0320 | 17, 18                           | 91-000 422-25     | 13                               | 91-002 065-05     | 8                          |
| 12-335 210-15 | 18                               | 71-37 00-0332 | 17, 18                           | 91-000 431-15     | 15                               | 91-005 604-05     | 11                         |
| 12-341 090-15 | 7                                | 71-37 00-0333 | 17, 18                           | 91-000 456-15     | 9                                | 91-006 155-15     | 11                         |