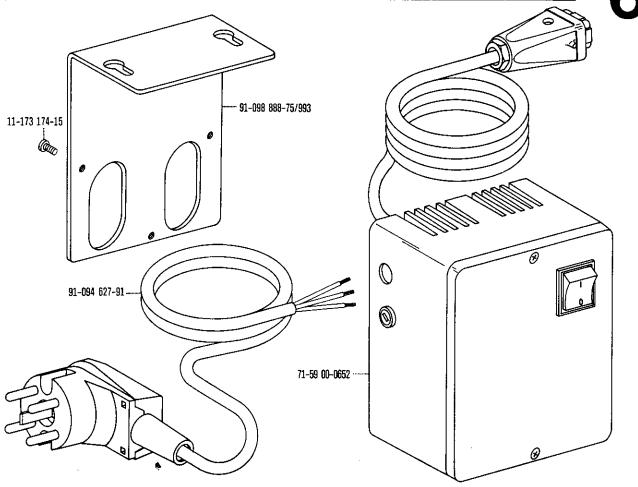

|      | Unterklassenabhängig, Teilenummer siehe Unterklassen-Ausstattung.<br>Subclas-dependent, for part number see subclass parts listing.<br>Fonction de la sous-classe; pour le numéro de la pièce, voir "Equipement de sous-classes".<br>Dependientes de la subclase, para el número de pieza véase "Dotación de subclases". |
|------|--------------------------------------------------------------------------------------------------------------------------------------------------------------------------------------------------------------------------------------------------------------------------------------------------------------------------|
| 3    | Geklebt Part cemented Pièce collèe Pieza pegada                                                                                                                                                                                                                                                                          |
| 6    | Nadeldicke und Spitzenform bei Bestellung angeben.<br>Needle size and style of point to be stated on order.<br>Préciser la grosseur de l'aiguille et la forme de la pointe á la commande.<br>Grosor de aguja y forma de la punta, indiquese en los pedidos.                                                              |
| 40/2 | Tränken mit 280-1-120 144; Bestellnummer siehe Seite 4.<br>Soak with 280-1-120 144; for part number see page 4.<br>Imbiber d'huile 280-1-120 144; n° de commande, voir page 4.<br>Empape con aceite 280-1-120 144; para el número de pedido véase la página.                                                             |
| 40/4 | Fetten mit 280-1-120 243; Bestellnummer siehe Seite 4.<br>Grease with 280-1-120 243; for part number see page 4.<br>Graiser avec de la graisse 280-1-120 243; n° de commande, voir page 4.<br>Engrase con grasa 280-1-120 243; para el número de pedido véase la página 4.                                               |
| 81/3 | Verwendung je nach Bedarf. To be used as required. Utilisation en fonction du besoin. Utilización, según sea necesario.                                                                                                                                                                                                  |
| 90/1 | Für Wechselstrom. For single-phase A.C. Pour du courant alternatif. Para corriente alterna monofáscia.                                                                                                                                                                                                                   |
| 90/2 | Für Drehstrom. For three-phase A.C. Pour du courant triphasé. Para corriente trifásica.                                                                                                                                                                                                                                  |
| 90/3 | Zur Motorbefestigung. For fitting the motor. Pour la fixation du moteur. Para fijación del motor.                                                                                                                                                                                                                        |