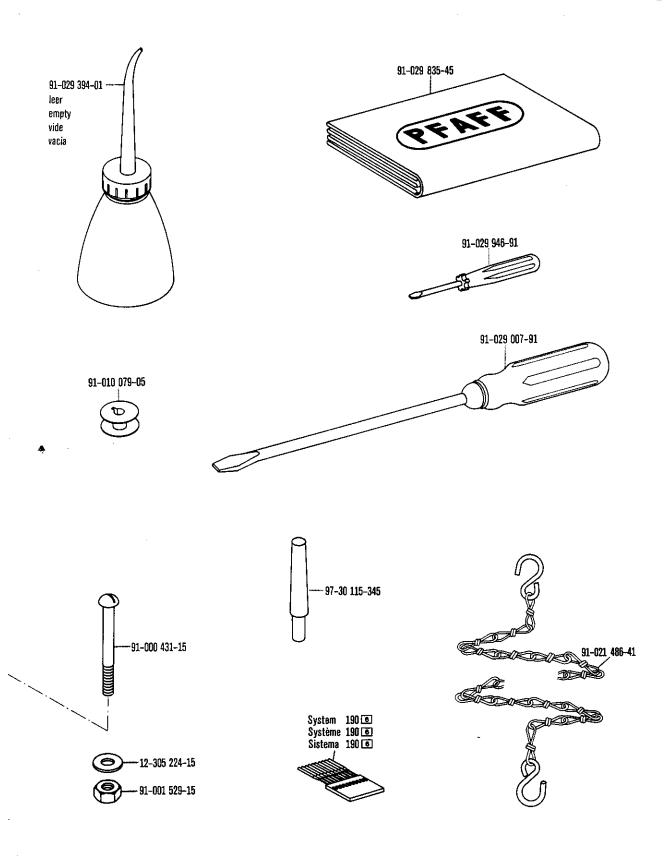

## **Teileliste**

List of parts Liste de pièces Lista de piezas Die Inhaltsübersicht auf Seite 3 gibt einen Überblick über die Aufgliederung der Liste. Die Teile sind so abgebildet, wie sie in der Maschine funktionsmäßig zusammengehören. Die gestrichelten Abbildungen zeigen, wo die daneben abgebildeten Teile hingehören. Die Einrahmungen auf den Bildseiten zeigen, aus welchen Einzelteilen sich die Gruppenteile zusammensetzen. Nähwerkzeuge und Apparate sind der Unterklassen-Ausstattung zu entnehmen (siehe Anhang). Die auf den Bildseiten verwendeten Schlüsselzeichen ([]; 3; 6 usw.) sind in Register "O" zusammengefaßt und erläutert. Konstruktionsänderungen vorbehalten. For the various sections of this catalogue, please refer to the "Contents" on page 3. The parts are illustrated as they belong together in the machine. The dashed illustrations show where the adjacent parts belong. The framed-in sections on the illustration pages show the individual parts comprising a group. For gauge parts and attachments please refer to the subclass listing (see appendix). The keys used on the illustration pages ( ; 3; 6 etc.) are listed and explained in section "0". Subject to alterations in design. La table des matières, page 3, donne un aperçu de la subdivision de la liste. Les pièces figurent sur l'illustration comme elles vont ensemble. Les figures en tirets montrent le lieu de montage des pièces figurant à côté. Les parties encadrées sur les pages à illustrations représentent les pièces individuelles formant groupe. Pour les organes de couture et les appareils, veuillez vous référer à la fiche équipement de sous-classes (voir en annexe). Les symboles ([]; [3]; [6] etc.) utilisés sur les pages illustrées sont regroupés et expliqués au registre "0". Sous réserve de modifications. En la página 3, bajo el título "contenido", puede verse un resumen de la división de la "lista de piezas". Las piezas están ilustradas conforme se hallan montadas en la máquina. Las figuras a base de líneas entrecortadas muestran dónde y cómo van montadas las piezas ilustradas al lado. Los recuadros en las páginas ilustradas indican las piezas individuales de que se componen los grupos. Para los órganos de costura y aparatos, véase la "Composición de las subclases" (en el anexo). Los símbolos clave ([]; [3]; [6], etc.) utilizados en las páginas ilustradas se hallan recopilados y explicados en el registro,,0". Salvo modificaciones técnicas.