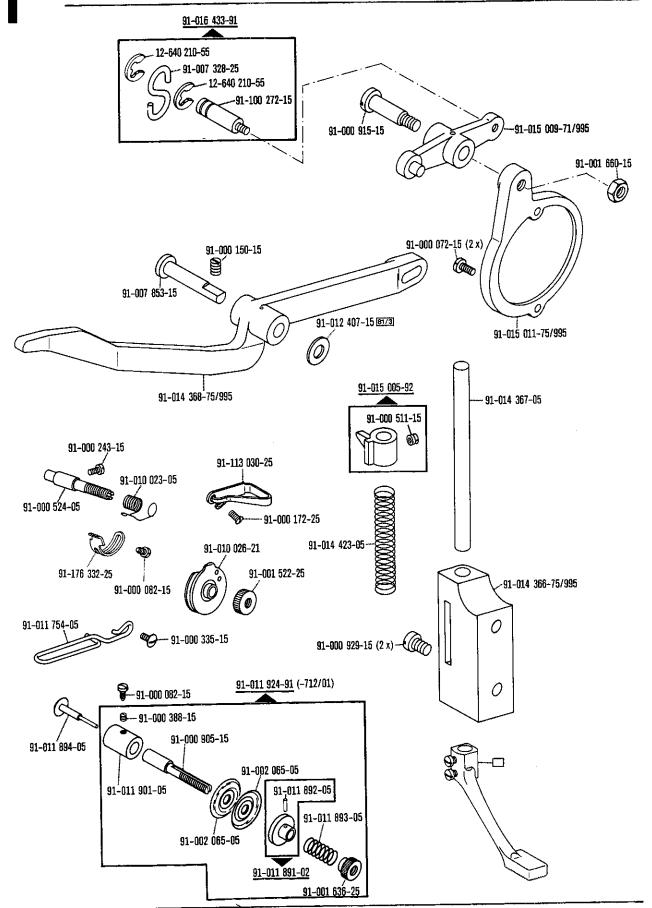

## **Teileliste**

List of parts Liste de pièces Lista de piezas Die Inhaltsübersicht auf Seite 3 gibt einen Überblick über die Aufgliederung der Liste. Die Teile sind so abgebildet, wie sie in der Maschine funktionsmäßig zusammengehören. Die gestrichelten Abbildungen zeigen, wo die daneben abgebildeten Teile hingehören. Die Einrahmungen auf den Bildseiten zeigen, aus welchen Einzelteilen sich die Gruppenteile zusammensetzen. Nähwerkzeuge und Apparate sind der Unterklassen-Ausstattung zu entnehmen (siehe Anhang). Die auf den Bildseiten verwendeten Schlüsselzeichen ([]; 3; 6 usw.) sind in Register "O" zusammengefaßt und erläutert. Konstruktionsänderungen vorbehalten. For the various sections of this catalogue, please refer to the "Contents" on page 3. The parts are illustrated as they belong together in the machine. The dashed illustrations show where the adjacent parts belong. The framed-in sections on the illustration pages show the individual parts comprising a group. For gauge parts and attachments please refer to the subclass listing (see appendix). The keys used on the illustration pages ( ; 3; 6 etc.) are listed and explained in section "0". Subject to alterations in design. La table des matières, page 3, donne un aperçu de la subdivision de la liste. Les pièces figurent sur l'illustration comme elles vont ensemble. Les figures en tirets montrent le lieu de montage des pièces figurant à côté. Les parties encadrées sur les pages à illustrations représentent les pièces individuelles formant groupe. Pour les organes de couture et les appareils, veuillez vous référer à la fiche équipement de sous-classes (voir en annexe). Les symboles ([]; [3]; [6] etc.) utilisés sur les pages illustrées sont regroupés et expliqués au registre "0". Sous réserve de modifications. En la página 3, bajo el título "contenido", puede verse un resumen de la división de la "lista de piezas". Las piezas están ilustradas conforme se hallan montadas en la máquina. Las figuras a base de líneas entrecortadas muestran dónde y cómo van montadas las piezas ilustradas al lado. Los recuadros en las páginas ilustradas indican las piezas individuales de que se componen los grupos. Para los órganos de costura y aparatos, véase la "Composición de las subclases" (en el anexo). Los símbolos clave ([]; [3]; [6], etc.) utilizados en las páginas ilustradas se hallan recopilados y explicados en el registro,,0". Salvo modificaciones técnicas.

7

| №o.           | Seite<br>Page<br>Pages<br>Página | No.           | Seite<br>Page<br>Pages<br>Página | No.               | Seite<br>Page<br>Pages<br>Pagina | No.               | Seite Pages<br>Page Página |
|---------------|----------------------------------|---------------|----------------------------------|-------------------|----------------------------------|-------------------|----------------------------|
| 11-022 293-15 | 10                               | 12-341 150-15 | 9, 11, 12                        | 71-59 00-0652     | 19                               | 91-000 510-15     | 9                          |
| 11-039 381-15 | 18                               | 12-500 210-45 | 18                               | 91-000 017-15     | 10                               | 91-000 511-15     | 8, 9                       |
| 11-108 198-15 | 10                               | 12-610 210-45 | 7                                | 91-000 050-15     | 11, 12                           | 91-000 524-05     | 8                          |
| 11-108 207-15 | 10                               | 12-640 210-55 | 8                                | 91-000 058-15     | 7                                | 91-000 529-15     | 13                         |
| 11-108 225-15 | 9                                | 13-060 400-05 | 14                               | 91-000 064-15     | 13                               | 91-000 568-15     | 13                         |
| 11-108 228-15 | 9                                | 15-750 631-11 | 11                               | 91-000 072-15     | 7, 8                             | 91-000 570-15     | 13                         |
| 11-130 170-15 | 12                               | 16-049 040-11 | 10                               | 91-000 073-15     | 7                                | 91-000 571-75/995 | 14                         |
| 11-130 239-15 | 16                               | 16-437 010-05 | 6                                | 91-000 082-15     | 7, 8, 9                          | 91-000 636-15     | 7                          |
| 11-130 452-15 | 14                               | 16-437 020-05 | 6                                | 91-000 083-15     | 9                                | 91-000 687-15     | 13                         |
| 11-135 451-15 | 14                               | 16-437 070-05 | 6                                | 91-000 089-15     | 7, 13                            | 91-000 689-15     | 9, 13                      |
| 11-173 174-15 | 7, 9, 17,                        | 16-437 908-05 | 6                                | 91-000 150-15     | 7, 8, 9,                         | 91-000 697-05     | 9                          |
| 11-174 293-15 | 18, 19<br>12                     | 61-111 600-01 | 19                               | 91-000 152-15     | 11, 13<br>9                      | 91-000 803-15     | 7                          |
| 11-314 280-15 | 11, 12                           | 61-111 600-35 | 19                               | 91-000 153-15     | 10                               | 91-000 871-15     | 10                         |
| 11-317 278-15 | 12                               | 61-111 630-14 | 19                               | 91-000 171-15     | 10                               | 91-000 872-15     | 10                         |
| 11-320 285-15 | 12                               | 70-16 31-5111 | 17                               | 91-000 172-25     | 8                                | 91-000 873-15     | 10                         |
| 11-450 403-15 | 17, 18                           | 70-16 32-0101 | 18                               | 91-000 195-15     | 7                                | 91-000 879-25     | 10                         |
| 11-460 163-15 | 18                               | 71-11 00-0183 | 17, 18                           | 91-000 243-15     | 7,8                              | 91-000 889-15     | 11                         |
| 11-460 403-15 | 11                               | 71-11 00-0185 | 18                               | 91-000 254-15     | 12                               | 91-000 905-15     | 8                          |
| 11-470 310-15 | 11                               | 71-11 00-0186 | 17, 18                           | 91-000 278-15     | 7                                | 91-000 915-15     | 8                          |
| 12-005 154-15 | 12                               | 71-11 00-0213 | 17, 18                           | 91-000 317-75/995 | 14                               | 91-000 928-15     | 13                         |
| 12-005 195-15 | 16                               | 71-11 00-0246 | 17, 18                           | 91-000 321-15     | 10                               | 91-000 929-15     | 8                          |
| 12-024 151-15 | 10                               | 71-11 00-0262 | 17                               | 91-000 323-15     | 9                                | 91-001 020-15     | 13                         |
| 12-024 151-25 | 9                                | 71-14 00-0025 | 20                               | 91-000 335-15     | 8                                | 91-001 511-15     | 9, 10                      |
| 12-024 171-15 | 10, 16                           | 71-14 00-0029 | 20                               | 91-000 363-15     | 11                               | 91-001 522-25     | 8,9                        |
| 12-024 191-15 | 10                               | 71-14 00-0032 | 20                               | 91-000 388-15     | 8                                | 91-001 529-15     | 15                         |
| 12-177 142-05 | 18                               | 71-14 00-0041 | 20                               | 91-000 390-15     | 13                               | 91-001 548-25     | 11                         |
| 12-305 144-15 | 16                               | 71-14 00-0049 | 20                               | 91-000 405-15     | 9                                | 91-001 636-25     | 8                          |
| 12-305 224-15 | 15                               | 71-37 00-0108 | 18                               | 91-000 407-25     | 13                               | 91-001 660-15     | 8                          |
| 12-305 414-15 | 16                               | 71-37 00-0292 | 18                               | 91-000 410-15     | 13                               | 91-001 847-05     | 10                         |
| 12-315 170-15 | 9                                | 71-37 00-0320 | 17, 18                           | 91-000 422-25     | 13                               | 91-002 065-05     | 8                          |
| 12-335 210-15 | 18                               | 71-37 00-0332 | 17, 18                           | 91-000 431-15     | 15                               | 91-005 604-05     | 11                         |
| 12-341 090-15 | 7                                | 71-37 00-0333 | 17, 18                           | 91-000 456-15     | 9                                | 91-006 155-15     | 11                         |