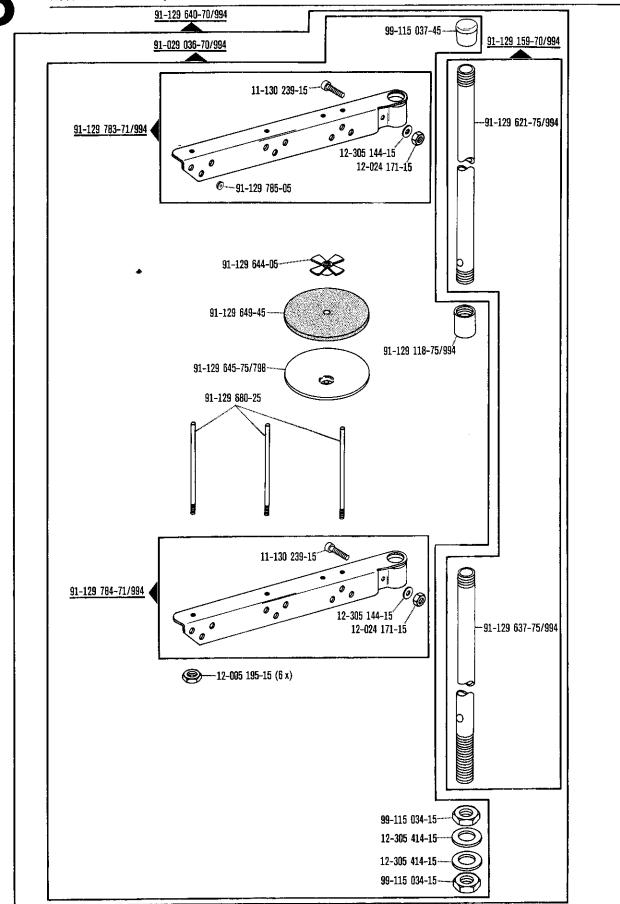

## **Teileliste**

List of parts Liste de pièces Lista de piezas Die Inhaltsübersicht auf Seite 3 gibt einen Überblick über die Aufgliederung der Liste. Die Teile sind so abgebildet, wie sie in der Maschine funktionsmäßig zusammengehören. Die gestrichelten Abbildungen zeigen, wo die daneben abgebildeten Teile hingehören. Die Einrahmungen auf den Bildseiten zeigen, aus welchen Einzelteilen sich die Gruppenteile zusammensetzen. Nähwerkzeuge und Apparate sind der Unterklassen-Ausstattung zu entnehmen (siehe Anhang). Die auf den Bildseiten verwendeten Schlüsselzeichen ([]; 3; 6 usw.) sind in Register "O" zusammengefaßt und erläutert. Konstruktionsänderungen vorbehalten. For the various sections of this catalogue, please refer to the "Contents" on page 3. The parts are illustrated as they belong together in the machine. The dashed illustrations show where the adjacent parts belong. The framed-in sections on the illustration pages show the individual parts comprising a group. For gauge parts and attachments please refer to the subclass listing (see appendix). The keys used on the illustration pages ( ; 3; 6 etc.) are listed and explained in section "0". Subject to alterations in design. La table des matières, page 3, donne un aperçu de la subdivision de la liste. Les pièces figurent sur l'illustration comme elles vont ensemble. Les figures en tirets montrent le lieu de montage des pièces figurant à côté. Les parties encadrées sur les pages à illustrations représentent les pièces individuelles formant groupe. Pour les organes de couture et les appareils, veuillez vous référer à la fiche équipement de sous-classes (voir en annexe). Les symboles ([]; [3]; [6] etc.) utilisés sur les pages illustrées sont regroupés et expliqués au registre "0". Sous réserve de modifications. En la página 3, bajo el título "contenido", puede verse un resumen de la división de la "lista de piezas". Las piezas están ilustradas conforme se hallan montadas en la máquina. Las figuras a base de líneas entrecortadas muestran dónde y cómo van montadas las piezas ilustradas al lado. Los recuadros en las páginas ilustradas indican las piezas individuales de que se componen los grupos. Para los órganos de costura y aparatos, véase la "Composición de las subclases" (en el anexo). Los símbolos clave ([]; [3]; [6], etc.) utilizados en las páginas ilustradas se hallan recopilados y explicados en el registro,,0". Salvo modificaciones técnicas.