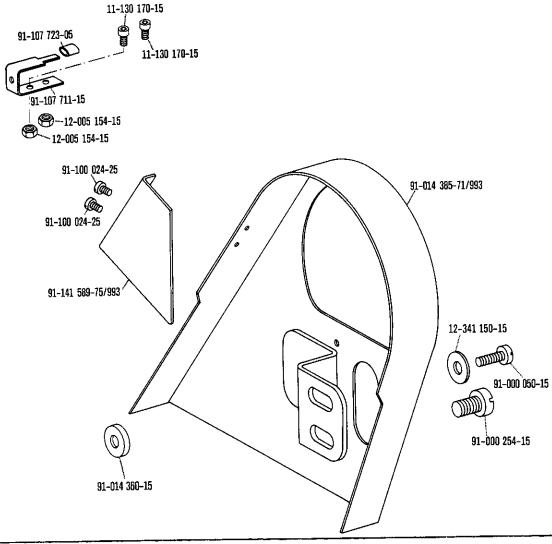

## **Teileliste**

List of parts Liste de pièces Lista de piezas Die Inhaltsübersicht auf Seite 3 gibt einen Überblick über die Aufgliederung der Liste. Die Teile sind so abgebildet, wie sie in der Maschine funktionsmäßig zusammengehören. Die gestrichelten Abbildungen zeigen, wo die daneben abgebildeten Teile hingehören. Die Einrahmungen auf den Bildseiten zeigen, aus welchen Einzelteilen sich die Gruppenteile zusammensetzen. Nähwerkzeuge und Apparate sind der Unterklassen-Ausstattung zu entnehmen (siehe Anhang). Die auf den Bildseiten verwendeten Schlüsselzeichen ([]; 3; 6 usw.) sind in Register "O" zusammengefaßt und erläutert. Konstruktionsänderungen vorbehalten. For the various sections of this catalogue, please refer to the "Contents" on page 3. The parts are illustrated as they belong together in the machine. The dashed illustrations show where the adjacent parts belong. The framed-in sections on the illustration pages show the individual parts comprising a group. For gauge parts and attachments please refer to the subclass listing (see appendix). The keys used on the illustration pages ( ; 3; 6 etc.) are listed and explained in section "0". Subject to alterations in design. La table des matières, page 3, donne un aperçu de la subdivision de la liste. Les pièces figurent sur l'illustration comme elles vont ensemble. Les figures en tirets montrent le lieu de montage des pièces figurant à côté. Les parties encadrées sur les pages à illustrations représentent les pièces individuelles formant groupe. Pour les organes de couture et les appareils, veuillez vous référer à la fiche équipement de sous-classes (voir en annexe). Les symboles ([]; [3]; [6] etc.) utilisés sur les pages illustrées sont regroupés et expliqués au registre "0". Sous réserve de modifications. En la página 3, bajo el título "contenido", puede verse un resumen de la división de la "lista de piezas". Las piezas están ilustradas conforme se hallan montadas en la máquina. Las figuras a base de líneas entrecortadas muestran dónde y cómo van montadas las piezas ilustradas al lado. Los recuadros en las páginas ilustradas indican las piezas individuales de que se componen los grupos. Para los órganos de costura y aparatos, véase la "Composición de las subclases" (en el anexo). Los símbolos clave ([]; [3]; [6], etc.) utilizados en las páginas ilustradas se hallan recopilados y explicados en el registro,,0". Salvo modificaciones técnicas.