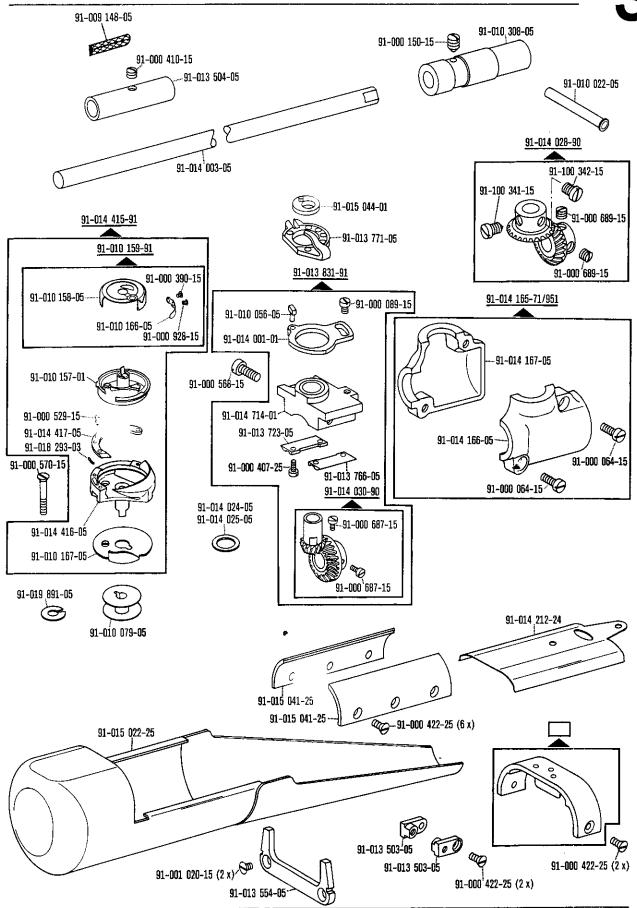

## **Teileliste**

List of parts Liste de pièces Lista de piezas Die Inhaltsübersicht auf Seite 3 gibt einen Überblick über die Aufgliederung der Liste. Die Teile sind so abgebildet, wie sie in der Maschine funktionsmäßig zusammengehören. Die gestrichelten Abbildungen zeigen, wo die daneben abgebildeten Teile hingehören. Die Einrahmungen auf den Bildseiten zeigen, aus welchen Einzelteilen sich die Gruppenteile zusammensetzen. Nähwerkzeuge und Apparate sind der Unterklassen-Ausstattung zu entnehmen (siehe Anhang). Die auf den Bildseiten verwendeten Schlüsselzeichen ([]; 3; 6 usw.) sind in Register "O" zusammengefaßt und erläutert. Konstruktionsänderungen vorbehalten. For the various sections of this catalogue, please refer to the "Contents" on page 3. The parts are illustrated as they belong together in the machine. The dashed illustrations show where the adjacent parts belong. The framed-in sections on the illustration pages show the individual parts comprising a group. For gauge parts and attachments please refer to the subclass listing (see appendix). The keys used on the illustration pages ( ; 3; 6 etc.) are listed and explained in section "0". Subject to alterations in design. La table des matières, page 3, donne un aperçu de la subdivision de la liste. Les pièces figurent sur l'illustration comme elles vont ensemble. Les figures en tirets montrent le lieu de montage des pièces figurant à côté. Les parties encadrées sur les pages à illustrations représentent les pièces individuelles formant groupe. Pour les organes de couture et les appareils, veuillez vous référer à la fiche équipement de sous-classes (voir en annexe). Les symboles ([]; [3]; [6] etc.) utilisés sur les pages illustrées sont regroupés et expliqués au registre "0". Sous réserve de modifications. En la página 3, bajo el título "contenido", puede verse un resumen de la división de la "lista de piezas". Las piezas están ilustradas conforme se hallan montadas en la máquina. Las figuras a base de líneas entrecortadas muestran dónde y cómo van montadas las piezas ilustradas al lado. Los recuadros en las páginas ilustradas indican las piezas individuales de que se componen los grupos. Para los órganos de costura y aparatos, véase la "Composición de las subclases" (en el anexo). Los símbolos clave ([]; [3]; [6], etc.) utilizados en las páginas ilustradas se hallan recopilados y explicados en el registro,,0". Salvo modificaciones técnicas.