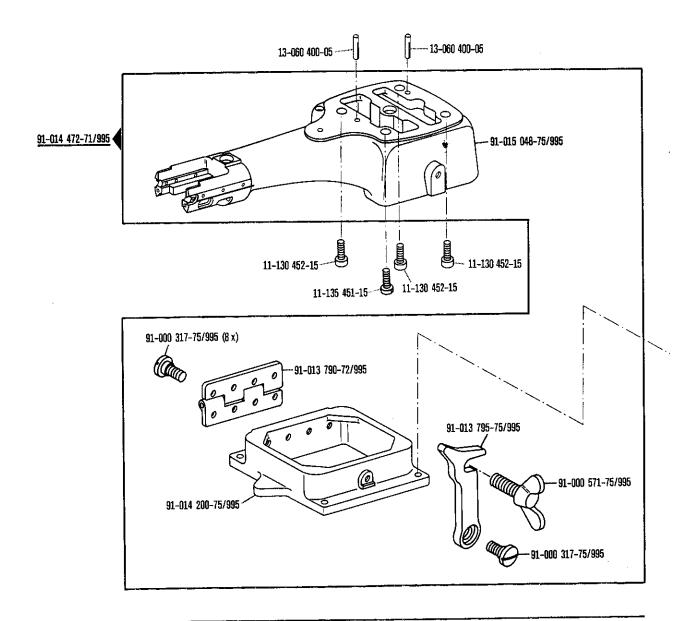

## **Teileliste**

List of parts Liste de pièces Lista de piezas Die Inhaltsübersicht auf Seite 3 gibt einen Überblick über die Aufgliederung der Liste. Die Teile sind so abgebildet, wie sie in der Maschine funktionsmäßig zusammengehören. Die gestrichelten Abbildungen zeigen, wo die daneben abgebildeten Teile hingehören. Die Einrahmungen auf den Bildseiten zeigen, aus welchen Einzelteilen sich die Gruppenteile zusammensetzen. Nähwerkzeuge und Apparate sind der Unterklassen-Ausstattung zu entnehmen (siehe Anhang). Die auf den Bildseiten verwendeten Schlüsselzeichen ([]; 3; 6 usw.) sind in Register "O" zusammengefaßt und erläutert. Konstruktionsänderungen vorbehalten. For the various sections of this catalogue, please refer to the "Contents" on page 3. The parts are illustrated as they belong together in the machine. The dashed illustrations show where the adjacent parts belong. The framed-in sections on the illustration pages show the individual parts comprising a group. For gauge parts and attachments please refer to the subclass listing (see appendix). The keys used on the illustration pages ( ; 3; 6 etc.) are listed and explained in section "0". Subject to alterations in design. La table des matières, page 3, donne un aperçu de la subdivision de la liste. Les pièces figurent sur l'illustration comme elles vont ensemble. Les figures en tirets montrent le lieu de montage des pièces figurant à côté. Les parties encadrées sur les pages à illustrations représentent les pièces individuelles formant groupe. Pour les organes de couture et les appareils, veuillez vous référer à la fiche équipement de sous-classes (voir en annexe). Les symboles ([]; [3]; [6] etc.) utilisés sur les pages illustrées sont regroupés et expliqués au registre "0". Sous réserve de modifications. En la página 3, bajo el título "contenido", puede verse un resumen de la división de la "lista de piezas". Las piezas están ilustradas conforme se hallan montadas en la máquina. Las figuras a base de líneas entrecortadas muestran dónde y cómo van montadas las piezas ilustradas al lado. Los recuadros en las páginas ilustradas indican las piezas individuales de que se componen los grupos. Para los órganos de costura y aparatos, véase la "Composición de las subclases" (en el anexo). Los símbolos clave ([]; [3]; [6], etc.) utilizados en las páginas ilustradas se hallan recopilados y explicados en el registro,,0". Salvo modificaciones técnicas.