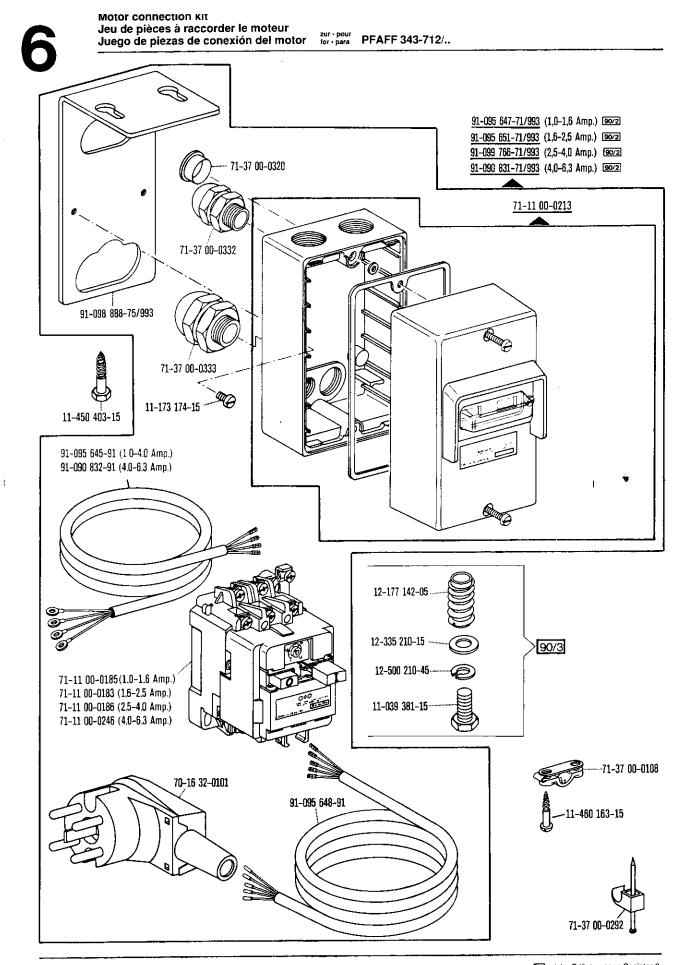

|      | Unterklassenabhängig, Teilenummer siehe Unterklassen-Ausstattung.<br>Subclas-dependent, for part number see subclass parts listing.<br>Fonction de la sous-classe; pour le numéro de la pièce, voir "Equipement de sous-classes".<br>Dependientes de la subclase, para el número de pieza véase "Dotación de subclases". |
|------|--------------------------------------------------------------------------------------------------------------------------------------------------------------------------------------------------------------------------------------------------------------------------------------------------------------------------|
| 3    | Geklebt Part cemented Pièce collèe Pieza pegada                                                                                                                                                                                                                                                                          |
| 6    | Nadeldicke und Spitzenform bei Bestellung angeben.<br>Needle size and style of point to be stated on order.<br>Préciser la grosseur de l'aiguille et la forme de la pointe á la commande.<br>Grosor de aguja y forma de la punta, indiquese en los pedidos.                                                              |
| 40/2 | Tränken mit 280-1-120 144; Bestellnummer siehe Seite 4.<br>Soak with 280-1-120 144; for part number see page 4.<br>Imbiber d'huile 280-1-120 144; n° de commande, voir page 4.<br>Empape con aceite 280-1-120 144; para el número de pedido véase la página.                                                             |
| 40/4 | Fetten mit 280-1-120 243; Bestellnummer siehe Seite 4.<br>Grease with 280-1-120 243; for part number see page 4.<br>Graiser avec de la graisse 280-1-120 243; n° de commande, voir page 4.<br>Engrase con grasa 280-1-120 243; para el número de pedido véase la página 4.                                               |
| 81/3 | Verwendung je nach Bedarf. To be used as required. Utilisation en fonction du besoin. Utilización, según sea necesario.                                                                                                                                                                                                  |
| 90/1 | Für Wechselstrom. For single-phase A.C. Pour du courant alternatif. Para corriente alterna monofáscia.                                                                                                                                                                                                                   |
| 90/2 | Für Drehstrom. For three-phase A.C. Pour du courant triphasé. Para corriente trifásica.                                                                                                                                                                                                                                  |
| 90/3 | Zur Motorbefestigung. For fitting the motor. Pour la fixation du moteur. Para fijación del motor.                                                                                                                                                                                                                        |