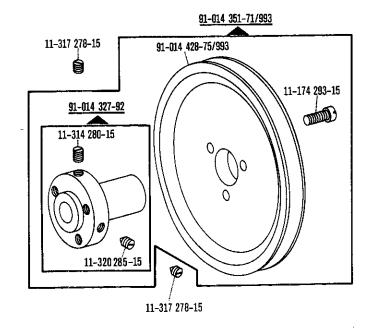

## **Teileliste**

List of parts Liste de pièces Lista de piezas Die Inhaltsübersicht auf Seite 3 gibt einen Überblick über die Aufgliederung der Liste. Die Teile sind so abgebildet, wie sie in der Maschine funktionsmäßig zusammengehören. Die gestrichelten Abbildungen zeigen, wo die daneben abgebildeten Teile hingehören. Die Einrahmungen auf den Bildseiten zeigen, aus welchen Einzelteilen sich die Gruppenteile zusammensetzen. Nähwerkzeuge und Apparate sind der Unterklassen-Ausstattung zu entnehmen (siehe Anhang). Die auf den Bildseiten verwendeten Schlüsselzeichen ([]; 3; 6 usw.) sind in Register "O" zusammengefaßt und erläutert. Konstruktionsänderungen vorbehalten. For the various sections of this catalogue, please refer to the "Contents" on page 3. The parts are illustrated as they belong together in the machine. The dashed illustrations show where the adjacent parts belong. The framed-in sections on the illustration pages show the individual parts comprising a group. For gauge parts and attachments please refer to the subclass listing (see appendix). The keys used on the illustration pages ( ; 3; 6 etc.) are listed and explained in section "0". Subject to alterations in design. La table des matières, page 3, donne un aperçu de la subdivision de la liste. Les pièces figurent sur l'illustration comme elles vont ensemble. Les figures en tirets montrent le lieu de montage des pièces figurant à côté. Les parties encadrées sur les pages à illustrations représentent les pièces individuelles formant groupe. Pour les organes de couture et les appareils, veuillez vous référer à la fiche équipement de sous-classes (voir en annexe). Les symboles ([]; [3]; [6] etc.) utilisés sur les pages illustrées sont regroupés et expliqués au registre "0". Sous réserve de modifications. En la página 3, bajo el título "contenido", puede verse un resumen de la división de la "lista de piezas". Las piezas están ilustradas conforme se hallan montadas en la máquina. Las figuras a base de líneas entrecortadas muestran dónde y cómo van montadas las piezas ilustradas al lado. Los recuadros en las páginas ilustradas indican las piezas individuales de que se componen los grupos. Para los órganos de costura y aparatos, véase la "Composición de las subclases" (en el anexo). Los símbolos clave ([]; [3]; [6], etc.) utilizados en las páginas ilustradas se hallan recopilados y explicados en el registro,,0". Salvo modificaciones técnicas.