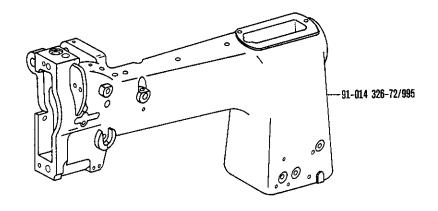

## **Teileliste**

List of parts Liste de pièces Lista de piezas Die Inhaltsübersicht auf Seite 3 gibt einen Überblick über die Aufgliederung der Liste. Die Teile sind so abgebildet, wie sie in der Maschine funktionsmäßig zusammengehören. Die gestrichelten Abbildungen zeigen, wo die daneben abgebildeten Teile hingehören. Die Einrahmungen auf den Bildseiten zeigen, aus welchen Einzelteilen sich die Gruppenteile zusammensetzen. Nähwerkzeuge und Apparate sind der Unterklassen-Ausstattung zu entnehmen (siehe Anhang). Die auf den Bildseiten verwendeten Schlüsselzeichen ([]; 3; 6 usw.) sind in Register "O" zusammengefaßt und erläutert. Konstruktionsänderungen vorbehalten. For the various sections of this catalogue, please refer to the "Contents" on page 3. The parts are illustrated as they belong together in the machine. The dashed illustrations show where the adjacent parts belong. The framed-in sections on the illustration pages show the individual parts comprising a group. For gauge parts and attachments please refer to the subclass listing (see appendix). The keys used on the illustration pages ( ; 3; 6 etc.) are listed and explained in section "0". Subject to alterations in design. La table des matières, page 3, donne un aperçu de la subdivision de la liste. Les pièces figurent sur l'illustration comme elles vont ensemble. Les figures en tirets montrent le lieu de montage des pièces figurant à côté. Les parties encadrées sur les pages à illustrations représentent les pièces individuelles formant groupe. Pour les organes de couture et les appareils, veuillez vous référer à la fiche équipement de sous-classes (voir en annexe). Les symboles ([]; [3]; [6] etc.) utilisés sur les pages illustrées sont regroupés et expliqués au registre "0". Sous réserve de modifications. En la página 3, bajo el título "contenido", puede verse un resumen de la división de la "lista de piezas". Las piezas están ilustradas conforme se hallan montadas en la máquina. Las figuras a base de líneas entrecortadas muestran dónde y cómo van montadas las piezas ilustradas al lado. Los recuadros en las páginas ilustradas indican las piezas individuales de que se componen los grupos. Para los órganos de costura y aparatos, véase la "Composición de las subclases" (en el anexo). Los símbolos clave ([]; [3]; [6], etc.) utilizados en las páginas ilustradas se hallan recopilados y explicados en el registro,,0". Salvo modificaciones técnicas.