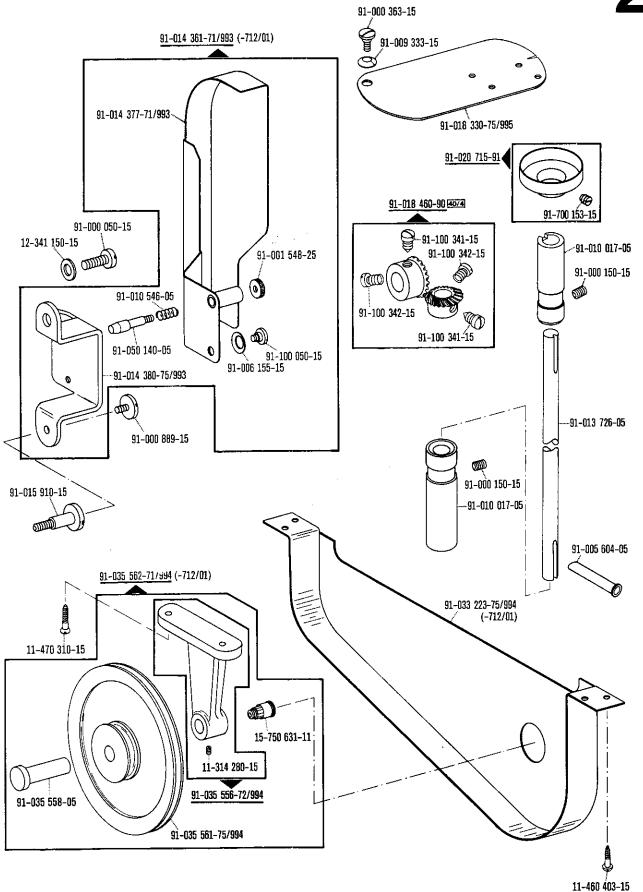

## **Teileliste**

List of parts Liste de pièces Lista de piezas Die Inhaltsübersicht auf Seite 3 gibt einen Überblick über die Aufgliederung der Liste. Die Teile sind so abgebildet, wie sie in der Maschine funktionsmäßig zusammengehören. Die gestrichelten Abbildungen zeigen, wo die daneben abgebildeten Teile hingehören. Die Einrahmungen auf den Bildseiten zeigen, aus welchen Einzelteilen sich die Gruppenteile zusammensetzen. Nähwerkzeuge und Apparate sind der Unterklassen-Ausstattung zu entnehmen (siehe Anhang). Die auf den Bildseiten verwendeten Schlüsselzeichen ([]; 3; 6 usw.) sind in Register "O" zusammengefaßt und erläutert. Konstruktionsänderungen vorbehalten. For the various sections of this catalogue, please refer to the "Contents" on page 3. The parts are illustrated as they belong together in the machine. The dashed illustrations show where the adjacent parts belong. The framed-in sections on the illustration pages show the individual parts comprising a group. For gauge parts and attachments please refer to the subclass listing (see appendix). The keys used on the illustration pages ( ; 3; 6 etc.) are listed and explained in section "0". Subject to alterations in design. La table des matières, page 3, donne un aperçu de la subdivision de la liste. Les pièces figurent sur l'illustration comme elles vont ensemble. Les figures en tirets montrent le lieu de montage des pièces figurant à côté. Les parties encadrées sur les pages à illustrations représentent les pièces individuelles formant groupe. Pour les organes de couture et les appareils, veuillez vous référer à la fiche équipement de sous-classes (voir en annexe). Les symboles ([]; [3]; [6] etc.) utilisés sur les pages illustrées sont regroupés et expliqués au registre "0". Sous réserve de modifications. En la página 3, bajo el título "contenido", puede verse un resumen de la división de la "lista de piezas". Las piezas están ilustradas conforme se hallan montadas en la máquina. Las figuras a base de líneas entrecortadas muestran dónde y cómo van montadas las piezas ilustradas al lado. Los recuadros en las páginas ilustradas indican las piezas individuales de que se componen los grupos. Para los órganos de costura y aparatos, véase la "Composición de las subclases" (en el anexo). Los símbolos clave ([]; [3]; [6], etc.) utilizados en las páginas ilustradas se hallan recopilados y explicados en el registro,,0". Salvo modificaciones técnicas.

## Keilriemenscheiben-Tabelle Tableau des poulies à gorge en V

Table of V-belt pulleys
Tabla de poleas para correas en "V"

|                                                                                                                                        |                                                                                                          | ,                                                |                                                                                                                                                                         | <del></del>                                                                                                                                                                                                | <del></del>                                                                                                                                                          |
|----------------------------------------------------------------------------------------------------------------------------------------|----------------------------------------------------------------------------------------------------------|--------------------------------------------------|-------------------------------------------------------------------------------------------------------------------------------------------------------------------------|------------------------------------------------------------------------------------------------------------------------------------------------------------------------------------------------------------|----------------------------------------------------------------------------------------------------------------------------------------------------------------------|
| Nähgeschwindigkeit max. Stiche/min<br>Maximum sewing speed in s.p.m.<br>Nombre de points max./mn<br>Nùmero máx. de puntadas por minuto | Motordrehzahl U/min<br>Motor speed in r.p.m.<br>Régime moteur en tours/mn<br>Régimen del motor en r.p.m. | Frequenz<br>Frequency<br>Fréquence<br>Frecuencia | Handrad-Durchmesser <sup>®</sup> in mm<br>Batance wheel diameter <sup>®</sup> in mm<br>Diamètre du volant <sup>®</sup> en mm<br>Diámetro del votante <sup>®</sup> en mm | Keilriemenscheiben-Durchmesser <sup>®</sup> in mm<br>V-belt pulley diameter <sup>®</sup> in mm<br>Diamètre de la poulle à gorge <sup>®</sup> en mm<br>Diámetro de la polea para correa en "V" <sup>®</sup> | Teilenummer der Keilriemenscheibe<br>Part number of V-belt pulley<br>Numèro de pièce des poulies à gorge<br>en V<br>№ de las piezas de poleas para correas<br>en "V" |
| 400                                                                                                                                    | 1400                                                                                                     | 50 Hz                                            | 125                                                                                                                                                                     | 90                                                                                                                                                                                                         | 16-437 070-05                                                                                                                                                        |
| 400                                                                                                                                    | 1700                                                                                                     | 60 Hz                                            | 125                                                                                                                                                                     | 67                                                                                                                                                                                                         | 16-437 020-05                                                                                                                                                        |
| 1000                                                                                                                                   | 1400                                                                                                     | 50 Hz                                            | 75                                                                                                                                                                      | 63                                                                                                                                                                                                         | 16-437 010-05                                                                                                                                                        |
| 1000                                                                                                                                   | 1700                                                                                                     | 60 Hz                                            | 75                                                                                                                                                                      | 50                                                                                                                                                                                                         | 16-437 908-05                                                                                                                                                        |
|                                                                                                                                        |                                                                                                          |                                                  |                                                                                                                                                                         |                                                                                                                                                                                                            |                                                                                                                                                                      |
|                                                                                                                                        |                                                                                                          |                                                  | <u> </u>                                                                                                                                                                |                                                                                                                                                                                                            | -                                                                                                                                                                    |
|                                                                                                                                        |                                                                                                          | L                                                |                                                                                                                                                                         | <u> </u>                                                                                                                                                                                                   |                                                                                                                                                                      |

7

| №o.           | Seite<br>Page<br>Pages<br>Página | No.           | Seite<br>Page<br>Pages<br>Página | No.               | Seite<br>Page<br>Pages<br>Pagina | No.               | Seite Pages<br>Page Página |
|---------------|----------------------------------|---------------|----------------------------------|-------------------|----------------------------------|-------------------|----------------------------|
| 11-022 293-15 | 10                               | 12-341 150-15 | 9, 11, 12                        | 71-59 00-0652     | 19                               | 91-000 510-15     | 9                          |
| 11-039 381-15 | 18                               | 12-500 210-45 | 18                               | 91-000 017-15     | 10                               | 91-000 511-15     | 8, 9                       |
| 11-108 198-15 | 10                               | 12-610 210-45 | 7                                | 91-000 050-15     | 11, 12                           | 91-000 524-05     | 8                          |
| 11-108 207-15 | 10                               | 12-640 210-55 | 8                                | 91-000 058-15     | 7                                | 91-000 529-15     | 13                         |
| 11-108 225-15 | 9                                | 13-060 400-05 | 14                               | 91-000 064-15     | 13                               | 91-000 568-15     | 13                         |
| 11-108 228-15 | 9                                | 15-750 631-11 | 11                               | 91-000 072-15     | 7, 8                             | 91-000 570-15     | 13                         |
| 11-130 170-15 | 12                               | 16-049 040-11 | 10                               | 91-000 073-15     | 7                                | 91-000 571-75/995 | 14                         |
| 11-130 239-15 | 16                               | 16-437 010-05 | 6                                | 91-000 082-15     | 7, 8, 9                          | 91-000 636-15     | 7                          |
| 11-130 452-15 | 14                               | 16-437 020-05 | 6                                | 91-000 083-15     | 9                                | 91-000 687-15     | 13                         |
| 11-135 451-15 | 14                               | 16-437 070-05 | 6                                | 91-000 089-15     | 7, 13                            | 91-000 689-15     | 9, 13                      |
| 11-173 174-15 | 7, 9, 17,                        | 16-437 908-05 | 6                                | 91-000 150-15     | 7, 8, 9,                         | 91-000 697-05     | 9                          |
| 11-174 293-15 | 18, 19<br>12                     | 61-111 600-01 | 19                               | 91-000 152-15     | 11, 13<br>9                      | 91-000 803-15     | 7                          |
| 11-314 280-15 | 11, 12                           | 61-111 600-35 | 19                               | 91-000 153-15     | 10                               | 91-000 871-15     | 10                         |
| 11-317 278-15 | 12                               | 61-111 630-14 | 19                               | 91-000 171-15     | 10                               | 91-000 872-15     | 10                         |
| 11-320 285-15 | 12                               | 70-16 31-5111 | 17                               | 91-000 172-25     | 8                                | 91-000 873-15     | 10                         |
| 11-450 403-15 | 17, 18                           | 70-16 32-0101 | 18                               | 91-000 195-15     | 7                                | 91-000 879-25     | 10                         |
| 11-460 163-15 | 18                               | 71-11 00-0183 | 17, 18                           | 91-000 243-15     | 7,8                              | 91-000 889-15     | 11                         |
| 11-460 403-15 | 11                               | 71-11 00-0185 | 18                               | 91-000 254-15     | 12                               | 91-000 905-15     | 8                          |
| 11-470 310-15 | 11                               | 71-11 00-0186 | 17, 18                           | 91-000 278-15     | 7                                | 91-000 915-15     | 8                          |
| 12-005 154-15 | 12                               | 71-11 00-0213 | 17, 18                           | 91-000 317-75/995 | 14                               | 91-000 928-15     | 13                         |
| 12-005 195-15 | 16                               | 71-11 00-0246 | 17, 18                           | 91-000 321-15     | 10                               | 91-000 929-15     | 8                          |
| 12-024 151-15 | 10                               | 71-11 00-0262 | 17                               | 91-000 323-15     | 9                                | 91-001 020-15     | 13                         |
| 12-024 151-25 | 9                                | 71-14 00-0025 | 20                               | 91-000 335-15     | 8                                | 91-001 511-15     | 9, 10                      |
| 12-024 171-15 | 10, 16                           | 71-14 00-0029 | 20                               | 91-000 363-15     | 11                               | 91-001 522-25     | 8,9                        |
| 12-024 191-15 | 10                               | 71-14 00-0032 | 20                               | 91-000 388-15     | 8                                | 91-001 529-15     | 15                         |
| 12-177 142-05 | 18                               | 71-14 00-0041 | 20                               | 91-000 390-15     | 13                               | 91-001 548-25     | 11                         |
| 12-305 144-15 | 16                               | 71-14 00-0049 | 20                               | 91-000 405-15     | 9                                | 91-001 636-25     | 8                          |
| 12-305 224-15 | 15                               | 71-37 00-0108 | 18                               | 91-000 407-25     | 13                               | 91-001 660-15     | 8                          |
| 12-305 414-15 | 16                               | 71-37 00-0292 | 18                               | 91-000 410-15     | 13                               | 91-001 847-05     | 10                         |
| 12-315 170-15 | 9                                | 71-37 00-0320 | 17, 18                           | 91-000 422-25     | 13                               | 91-002 065-05     | 8                          |
| 12-335 210-15 | 18                               | 71-37 00-0332 | 17, 18                           | 91-000 431-15     | 15                               | 91-005 604-05     | 11                         |
| 12-341 090-15 | 7                                | 71-37 00-0333 | 17, 18                           | 91-000 456-15     | 9                                | 91-006 155-15     | 11                         |