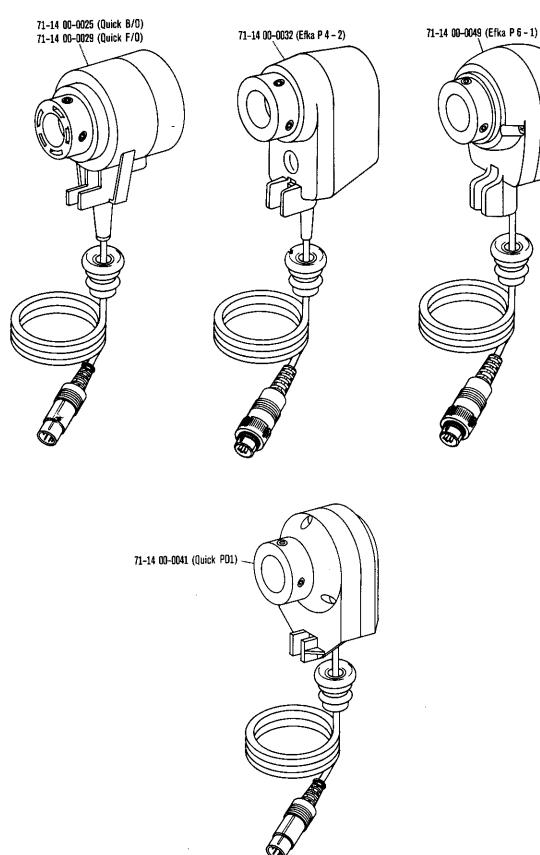

siehe Erläuterungen Register 0
see explanations in section 0

70-16 31-5111

91-090 585-91 (1,6- 4,0 Amp.) 91-095 983-91 (4,0-10,0 Amp.)

Einstellehren Adjustment gauges Calibres Calibres de ajuste

tor para PFAFF 343